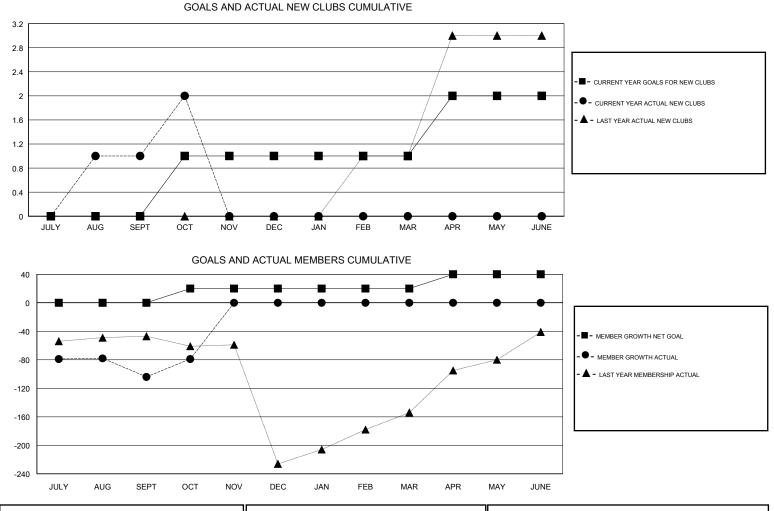

## GMT CA

| Clubs                 |               |           |               | Members               |                           |                         |                                                    |  |
|-----------------------|---------------|-----------|---------------|-----------------------|---------------------------|-------------------------|----------------------------------------------------|--|
| RESULTS FOR 2018-2019 |               |           |               | RESULTS FOR 2018-2019 |                           |                         |                                                    |  |
| QUARTER               | NEW CLUB GOAL | NEW CLUBS | DROPPED CLUBS | QUARTER               | MEMBER GROWTH NET<br>GOAL | MEMBER GROWTH<br>ACTUAL | DROPPED<br>MEMBERS ACTUAL<br>(including transfers) |  |
| JULY/AUG/SEPT         | 0             | 1         | 3             | JULY/AUG/SEPT         | 0                         | 78                      | 155                                                |  |
| OCT/NOV/DEC           | 1             | 1         | 0             | OCT/NOV/DEC           | 20                        | 34                      | 9                                                  |  |
| JAN/FEB/MAR           | 0             | 0         | 0             | JAN/FEB/MAR           | 0                         | 0                       | 0                                                  |  |
| APR/MAY/JUNE          | 1             | 0         | 0             | APR/MAY/JUNE          | 20                        | 0                       | 0                                                  |  |